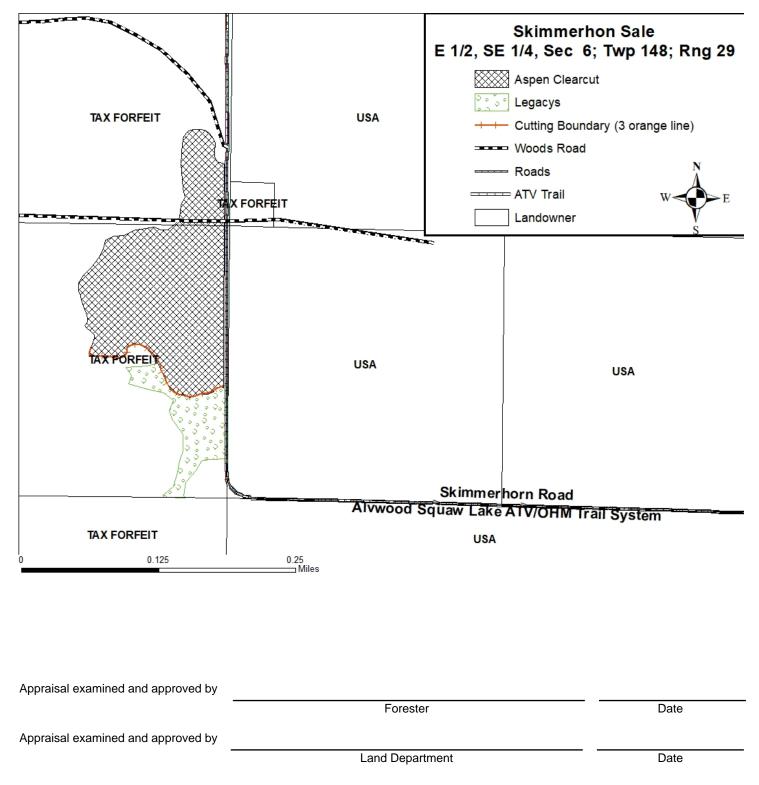

## Itasca County Timber Appraisal Report

| Appraised By:<br>Tony Schram                                                                                                                                                                                                      |                                                                                                                                                                                  |                                                                 | Sale Type:<br>SEALED BID-INTERMEDIATE                                                                  |                                                                                                                                                       | Appraisal Number: 20-06-01<br>Permit Number:  |                |            |
|-----------------------------------------------------------------------------------------------------------------------------------------------------------------------------------------------------------------------------------|----------------------------------------------------------------------------------------------------------------------------------------------------------------------------------|-----------------------------------------------------------------|--------------------------------------------------------------------------------------------------------|-------------------------------------------------------------------------------------------------------------------------------------------------------|-----------------------------------------------|----------------|------------|
| Appraisal Date                                                                                                                                                                                                                    |                                                                                                                                                                                  |                                                                 | Expiration Date: 03/01/2023                                                                            |                                                                                                                                                       |                                               |                |            |
| 11/22/2019                                                                                                                                                                                                                        |                                                                                                                                                                                  |                                                                 | 06/12/2020                                                                                             |                                                                                                                                                       | Page: 1 of 3                                  |                |            |
|                                                                                                                                                                                                                                   |                                                                                                                                                                                  |                                                                 |                                                                                                        |                                                                                                                                                       |                                               |                |            |
| Legal Description                                                                                                                                                                                                                 |                                                                                                                                                                                  |                                                                 |                                                                                                        |                                                                                                                                                       |                                               |                |            |
| <u>RE Code</u>                                                                                                                                                                                                                    | <u>Sec.</u>                                                                                                                                                                      | <u>Twp.</u>                                                     | <u>Rge.</u>                                                                                            | <u>City/Twp</u>                                                                                                                                       | <u>Subd</u>                                   |                |            |
| 39-005-3100                                                                                                                                                                                                                       | 5                                                                                                                                                                                | 148                                                             | 29                                                                                                     | Third River                                                                                                                                           | NE SW                                         |                |            |
| 39-005-3400                                                                                                                                                                                                                       | 5                                                                                                                                                                                | 148                                                             | 29                                                                                                     | Third River                                                                                                                                           | SE SW                                         |                |            |
| <u>Block 1 Species</u>                                                                                                                                                                                                            | <u>Volume</u>                                                                                                                                                                    | <u>Units</u>                                                    | Unit Price                                                                                             | Value                                                                                                                                                 | Comments                                      | Bolt %         | <u>Bic</u> |
| Aspen                                                                                                                                                                                                                             | 440                                                                                                                                                                              | Cords                                                           | \$26.00                                                                                                | \$11,440.00                                                                                                                                           | 5-6 stick 10-16 inch                          | 10             | ^          |
| Red Pine                                                                                                                                                                                                                          | 2                                                                                                                                                                                | Cords                                                           | \$9.00                                                                                                 | \$18.00                                                                                                                                               | 2-4 stick 6-10 inch                           |                | #          |
| Paper Birch                                                                                                                                                                                                                       | 2                                                                                                                                                                                | Cords                                                           | \$9.00                                                                                                 | \$18.00                                                                                                                                               | 2-4 stick 10-12 inch                          |                | #          |
| Spruce                                                                                                                                                                                                                            | 2                                                                                                                                                                                | Cords                                                           | \$15.00                                                                                                | \$30.00                                                                                                                                               | 4-6 stick 10-12 inch 100% w. spruce           | 50             | #          |
| Balsam Fir                                                                                                                                                                                                                        | 2                                                                                                                                                                                | Cords                                                           | \$15.00                                                                                                | \$30.00                                                                                                                                               | 2-3 Stick 6-9 inch                            |                | #          |
|                                                                                                                                                                                                                                   |                                                                                                                                                                                  |                                                                 |                                                                                                        | \$11,536.00 <b>Subto</b>                                                                                                                              | tal                                           |                |            |
| Total Cords =                                                                                                                                                                                                                     | 448                                                                                                                                                                              |                                                                 | Total MBF:                                                                                             | 0 \$11,536.00 <b>Total</b>                                                                                                                            |                                               |                |            |
| Species Scaled:<br>Species SAE:                                                                                                                                                                                                   | Aspen, Balsam                                                                                                                                                                    | Fir, Paper F                                                    | Birch , Red Pir                                                                                        | ne, Spruce                                                                                                                                            |                                               |                |            |
|                                                                                                                                                                                                                                   |                                                                                                                                                                                  |                                                                 |                                                                                                        |                                                                                                                                                       |                                               |                |            |
| Operability:                                                                                                                                                                                                                      | Dry Summer :<br>1 - 3-1                                                                                                                                                          | 7-1 - 10-1, F                                                   | Frozen Ground                                                                                          | d:12- Soil Type:                                                                                                                                      | 620B Cutaway loamy sand<br>Loamy Fine Sand    | , A60B Zimmerr | nan        |
|                                                                                                                                                                                                                                   |                                                                                                                                                                                  | 7-1 - 10-1, F                                                   | Frozen Ground                                                                                          | d : 12- Soil Type:<br>Cutting Acres:                                                                                                                  |                                               | , A60B Zimmerr | nan        |
| Topography:<br>All permits must follow                                                                                                                                                                                            | 1 - 3-1<br>Level<br>Itasca County Fo                                                                                                                                             | orest Manager                                                   | nent Guidelines                                                                                        |                                                                                                                                                       | Loamy Fine Sand<br>12.1<br>nd at              | , A60B Zimmerr | nan        |
| Topography:<br>All permits must follow<br>http://www.co.itasca.m                                                                                                                                                                  | 1 - 3-1<br>Level<br>Itasca County Fo<br>n.us/DocumentCe                                                                                                                          | orest Manager                                                   | nent Guidelines                                                                                        | Cutting Acres:                                                                                                                                        | Loamy Fine Sand<br>12.1<br>nd at              | , A60B Zimmerr | nan        |
| http://www.co.itasca.m<br>Harvest Specificati                                                                                                                                                                                     | 1 - 3-1<br>Level<br>Itasca County Fo<br>In.us/DocumentCe                                                                                                                         | orest Manager                                                   | nent Guidelines                                                                                        | Cutting Acres:                                                                                                                                        | Loamy Fine Sand<br>12.1<br>nd at              | , A60B Zimmerr | nan        |
| Topography:<br>All permits must follow<br>http://www.co.itasca.m                                                                                                                                                                  | 1 - 3-1<br>Level<br>Itasca County Fo<br>In.us/DocumentCe                                                                                                                         | orest Manager                                                   | nent Guidelines<br>7/Forest-Manag                                                                      | Cutting Acres:<br>and Specifications (can be fou<br>ement-Guidelines-and-Specific<br>Comments                                                         | Loamy Fine Sand<br>12.1<br>nd at              | , A60B Zimmerr | nan        |
| Topography:<br>All permits must follow<br>http://www.co.itasca.m<br>Harvest Specificati<br>Harvest Type: Aspe                                                                                                                     | 1 - 3-1<br>Level<br>Iltasca County Fo<br>n.us/DocumentCe<br>ions<br>n Clearcut                                                                                                   | orest Manager<br>enter/View/56                                  | nent Guidelines<br>7/Forest-Manag                                                                      | Cutting Acres:<br>and Specifications (can be fou<br>ement-Guidelines-and-Specific<br>Comments                                                         | Loamy Fine Sand<br>12.1<br>nd at              | , A60B Zimmerr | nan        |
| Topography:<br>All permits must follow<br>http://www.co.itasca.m<br>Harvest Specificati<br>Harvest Type: Aspe<br>Reserve oak, jack p                                                                                              | 1 - 3-1<br>Level<br>Itasca County Fo<br>in.us/DocumentCe<br>ions<br>n Clearcut<br>ine, maple, elm,                                                                               | orest Manager<br>enter/View/56                                  | nent Guidelines<br>7/Forest-Manag                                                                      | Cutting Acres:<br>and Specifications (can be fou<br>ement-Guidelines-and-Specific<br>Comments                                                         | Loamy Fine Sand<br>12.1<br>nd at              | , A60B Zimmerr | nan        |
| Topography:<br>All permits must follow<br>http://www.co.itasca.m<br>Harvest Specificati<br>Harvest Type: Aspe<br>Reserve oak, jack p<br>Reserve all non-haz                                                                       | 1 - 3-1<br>Level<br>Itasca County Fo<br>in.us/DocumentCe<br>ions<br>n Clearcut<br>ine, maple, elm,<br>ardous snags.                                                              | orest Manager<br>enter/View/56<br>, and marked                  | nent Guidelines<br>7/Forest-Manag                                                                      | Cutting Acres:<br>and Specifications (can be fou<br>ement-Guidelines-and-Specific<br>Comments                                                         | Loamy Fine Sand<br>12.1<br>nd at              | , A60B Zimmerr | nan        |
| Topography:<br>All permits must follow<br>http://www.co.itasca.m<br>Harvest Specificati<br>Harvest Type: Aspe<br>Reserve oak, jack p<br>Reserve all non-haz<br>Trees marked with "                                                | 1 - 3-1<br>Level<br>Iltasca County Fo<br>in.us/DocumentCe<br>ions<br>n Clearcut<br>ine, maple, elm,<br>ardous snags.<br>'R" are to be res                                        | prest Manager<br>enter/View/56<br>, and marked<br>served for wi | nent Guidelines<br>7/Forest-Manag<br>//Forest-Manag                                                    | Cutting Acres:<br>and Specifications (can be fou<br>ement-Guidelines-and-Specific<br>Comments                                                         | Loamy Fine Sand<br>12.1<br>nd at              | , A60B Zimmerr | nan        |
| Topography:<br>All permits must follow<br>http://www.co.itasca.m<br>Harvest Specificati                                                                                                                                           | 1 - 3-1<br>Level<br>Itasca County Fo<br>in.us/DocumentCe<br>ions<br>n Clearcut<br>ine, maple, elm,<br>cardous snags.<br>R" are to be res                                         | , and marked<br>served for wi                                   | nent Guidelines<br>7/Forest-Manag<br>//Forest-Manag<br>///////////////////////////////////             | Cutting Acres:<br>and Specifications (can be fou<br>ement-Guidelines-and-Specific<br>Comments<br>larvest and Reserves                                 | Loamy Fine Sand<br>12.1<br>nd at              | , A60B Zimmerr | nan        |
| Topography:<br>All permits must follow<br>http://www.co.itasca.m<br>Harvest Specificati<br>Harvest Type: Aspe<br>Reserve oak, jack p<br>Reserve all non-haz<br>Trees marked with "<br>Reserve all advance                         | 1 - 3-1<br>Level<br>Itasca County Fo<br>in.us/DocumentCe<br>ions<br>n Clearcut<br>ine, maple, elm,<br>cardous snags.<br>R" are to be res                                         | , and marked<br>served for wi                                   | nent Guidelines<br>7/Forest-Manag<br>//Forest-Manag<br>///////////////////////////////////             | Cutting Acres:<br>and Specifications (can be fou<br>ement-Guidelines-and-Specific<br>Comments<br>Iarvest and Reserves                                 | Loamy Fine Sand<br>12.1<br>nd at              | , A60B Zimmerr | nan        |
| Topography:<br>All permits must follow<br>http://www.co.itasca.m<br>Harvest Specificati<br>Harvest Type: Asper<br>Reserve oak, jack p<br>Reserve all non-haz<br>Trees marked with "<br>Reserve all advance<br>Harvest aspen, w. s | 1 - 3-1<br>Level<br>Itasca County Fo<br>in.us/DocumentCe<br>ions<br>n Clearcut<br>ine, maple, elm,<br>cardous snags.<br>'R" are to be res<br>e regeneration w<br>pruce, and mark | , and marked<br>served for wi<br>ked red pine                   | nent Guidelines<br>7/Forest-Manag<br>H<br>d aspen trees<br>Idlife.<br>t of the Skimm<br>with a blue ba | Cutting Acres:<br>and Specifications (can be fou<br>ement-Guidelines-and-Specific<br>Comments<br>larvest and Reserves                                 | Loamy Fine Sand<br>12.1<br>nd at<br>ations ). | , A60B Zimmerr | nan        |
| Topography:<br>All permits must follow<br>http://www.co.itasca.m<br>Harvest Specificati<br>Harvest Type: Aspe<br>Reserve oak, jack p<br>Reserve all non-haz<br>Frees marked with "<br>Reserve all advance<br>Harvest aspen, w. s  | 1 - 3-1<br>Level<br>Iltasca County Fo<br>in.us/DocumentCe<br>ions<br>n Clearcut<br>ine, maple, elm,<br>ardous snags.<br>R" are to be res<br>e regeneration w<br>pruce, and mark  | , and marked<br>served for wi<br>vithin 15 feet<br>ked red pine | nent Guidelines<br>7/Forest-Manag<br>//Forest-Manag<br>///////////////////////////////////             | Cutting Acres:<br>and Specifications (can be fou<br>ement-Guidelines-and-Specific<br>Comments<br>larvest and Reserves<br>herhorn rd/ATV trail<br>and. | Loamy Fine Sand<br>12.1<br>nd at<br>ations ). | , A60B Zimmerr | nan        |

Site Map: