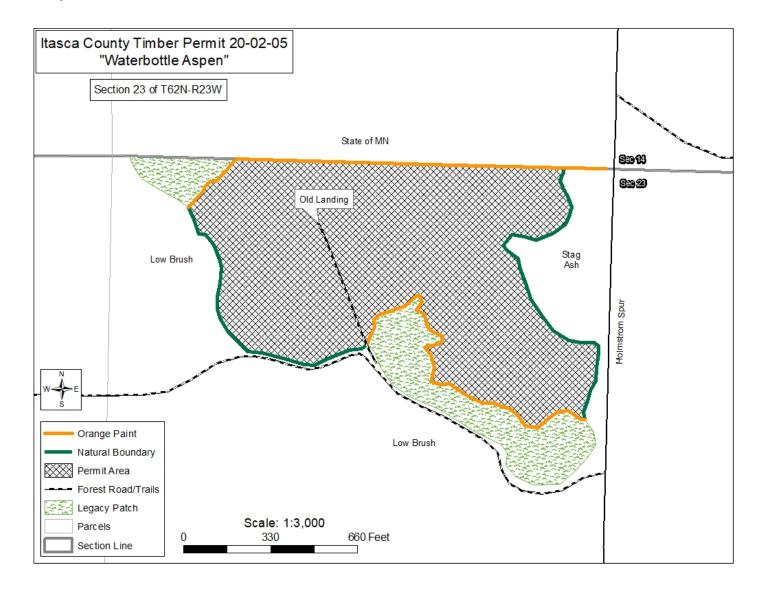

## **Legal Description**

| Sec.          | Twp.                             | Rge.                                              | City/Twp                                                                                                                                                                                                    | <u>Subd</u>                                                                                                                                                                                                                                                                                      |                                                                                                                                                                                                                                                                                                                                                                       |                                                                                                                                                                                                                                                                                                                                                                                                                                                                    |
|---------------|----------------------------------|---------------------------------------------------|-------------------------------------------------------------------------------------------------------------------------------------------------------------------------------------------------------------|--------------------------------------------------------------------------------------------------------------------------------------------------------------------------------------------------------------------------------------------------------------------------------------------------|-----------------------------------------------------------------------------------------------------------------------------------------------------------------------------------------------------------------------------------------------------------------------------------------------------------------------------------------------------------------------|--------------------------------------------------------------------------------------------------------------------------------------------------------------------------------------------------------------------------------------------------------------------------------------------------------------------------------------------------------------------------------------------------------------------------------------------------------------------|
| 23            | 62                               | 23                                                | Carpenter                                                                                                                                                                                                   | NE 1/4                                                                                                                                                                                                                                                                                           |                                                                                                                                                                                                                                                                                                                                                                       |                                                                                                                                                                                                                                                                                                                                                                                                                                                                    |
| <u>Volume</u> | <u>Units</u>                     | <b>Unit Price</b>                                 | <u>Value</u>                                                                                                                                                                                                | <u>Comments</u>                                                                                                                                                                                                                                                                                  | Bolt %                                                                                                                                                                                                                                                                                                                                                                | <u>Bid</u>                                                                                                                                                                                                                                                                                                                                                                                                                                                         |
| 580           | Cords                            | \$22.00                                           | \$12,760.00                                                                                                                                                                                                 | 6-12 ", 4-8 st, Good                                                                                                                                                                                                                                                                             | 5                                                                                                                                                                                                                                                                                                                                                                     | ٨                                                                                                                                                                                                                                                                                                                                                                                                                                                                  |
| 64            | Cords                            | \$13.00                                           | \$832.00                                                                                                                                                                                                    | 5-8", 2-4 st, Good.                                                                                                                                                                                                                                                                              | 5                                                                                                                                                                                                                                                                                                                                                                     | #                                                                                                                                                                                                                                                                                                                                                                                                                                                                  |
| 5             | Cords                            | \$17.00                                           | \$85.00                                                                                                                                                                                                     | 6-8", 4-7 st, Fair.                                                                                                                                                                                                                                                                              | 0                                                                                                                                                                                                                                                                                                                                                                     | #                                                                                                                                                                                                                                                                                                                                                                                                                                                                  |
| 1             | Cords                            | \$10.00                                           | \$10.00                                                                                                                                                                                                     | Incidental damage only.                                                                                                                                                                                                                                                                          | 0                                                                                                                                                                                                                                                                                                                                                                     | #                                                                                                                                                                                                                                                                                                                                                                                                                                                                  |
|               | 23<br><b>Volume</b><br>580<br>64 | 23 62  Volume Units  580 Cords  64 Cords  5 Cords | 23         62         23           Volume         Units         Unit Price           580         Cords         \$22.00           64         Cords         \$13.00           5         Cords         \$17.00 | 23         62         23         Carpenter           Volume         Units         Unit Price         Value           580         Cords         \$22.00         \$12,760.00           64         Cords         \$13.00         \$832.00           5         Cords         \$17.00         \$85.00 | 23       62       23       Carpenter       NE 1/4         Volume       Units       Unit Price       Value       Comments         580       Cords       \$22.00       \$12,760.00       6-12 ", 4-8 st, Good         64       Cords       \$13.00       \$832.00       5-8", 2-4 st, Good.         5       Cords       \$17.00       \$85.00       6-8", 4-7 st, Fair. | 23         62         23         Carpenter         NE 1/4           Volume         Units         Unit Price         Value         Comments         Bolt %           580         Cords         \$22.00         \$12,760.00         6-12 ", 4-8 st, Good         5           64         Cords         \$13.00         \$832.00         5-8", 2-4 st, Good.         5           5         Cords         \$17.00         \$85.00         6-8", 4-7 st, Fair.         0 |

#### Cutting, Felling, and Skidding

Do not damage reserve trees.

Do not fell timber into wetlands or across sale boundaries.

Sale boundaries painted with orange lines (I I I), ownership boundaries painted with orange circles (O O O). Natural boundaries are also used; see sale map.

#### Site Map:

| Appraisal examined and approved by |                 |      |
|------------------------------------|-----------------|------|
| _                                  | Forester        | Date |
| Appraisal examined and approved by |                 |      |
| _                                  | Land Department | Date |