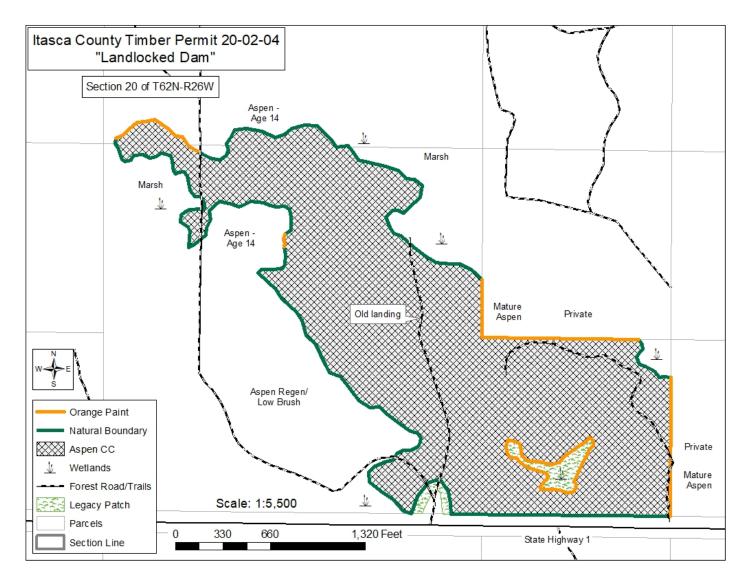

## Itasca County Timber Appraisal Report

| Appraised By:<br>Casey Dabrowski<br>Appraisal Date:<br>03/30/2020 |                    | Sale Type:<br>SEALED BID-REGULAR<br>Auction Date: |                 |                                                                         | praioar                        | Appraisal Number: 20-02-04<br>Permit Number:<br>Expiration Date: 03/01/2023<br>Page: 1 of 3 |                  |            |
|-------------------------------------------------------------------|--------------------|---------------------------------------------------|-----------------|-------------------------------------------------------------------------|--------------------------------|---------------------------------------------------------------------------------------------|------------------|------------|
|                                                                   |                    |                                                   | 06/12/2020      |                                                                         |                                |                                                                                             |                  |            |
| Legal Description                                                 |                    |                                                   |                 |                                                                         |                                |                                                                                             |                  |            |
| RE Code                                                           | <u>Sec.</u>        | <u>Twp.</u>                                       | <u>Rge.</u>     | <u>City/Twp</u>                                                         |                                | Subd                                                                                        |                  |            |
| 67-020-2000                                                       | 20                 | 62                                                | 26              | Unorganized                                                             |                                | NW 1/4                                                                                      |                  |            |
| 67-020-4300                                                       | 20                 | 62                                                | 26              | Unorganized                                                             |                                | SW SE                                                                                       |                  |            |
| 67-020-3000                                                       | 20                 | 62                                                | 26              | Unorganized                                                             |                                | SW 1/4                                                                                      |                  |            |
| Block 1 Species                                                   | <u>Volume</u>      | <u>Units</u>                                      | Unit Price      | Value                                                                   |                                | <u>Comments</u>                                                                             | Bolt %           | <u>Bid</u> |
| Aspen                                                             | 2,616              | Cords                                             | \$22.00         | \$57,552.00                                                             |                                | 5-9", 3-6 st, Good.                                                                         | 5                | ٨          |
| Balm                                                              | 202                | Cords                                             | \$17.00         | \$3,434.00                                                              |                                | 6-9", 3-5 st, Fair.                                                                         | 0                | ^          |
| Ash                                                               | 119                | Cords                                             | \$9.00          | \$1,071.00                                                              |                                | 6-15", 3-6 st, Poor.                                                                        | 10               | #          |
|                                                                   |                    |                                                   |                 | \$62,057.00                                                             | Subtotal                       | · · ·                                                                                       |                  |            |
| Total Cords =                                                     | 2,937              |                                                   | Total MBF:      |                                                                         | Total                          |                                                                                             |                  |            |
|                                                                   |                    | orest Manager                                     | ment Guidelines | Soil Type<br>Cutting A<br>and Specifications (c<br>ement-Guidelines-and | <b>Acres:</b><br>an be found a |                                                                                             | m                |            |
| Harvest Specificat                                                | tions              |                                                   |                 |                                                                         |                                |                                                                                             |                  |            |
|                                                                   |                    |                                                   |                 | Comments                                                                |                                |                                                                                             |                  |            |
| Harvest type: Asper                                               | n clearcut with re | eserves.                                          |                 |                                                                         |                                |                                                                                             |                  |            |
|                                                                   |                    |                                                   | F               | larvest and Reserv                                                      | /es                            |                                                                                             |                  |            |
| Harvest: Cut all asp                                              |                    |                                                   |                 |                                                                         |                                |                                                                                             |                  |            |
| Reserve: reserve al                                               | · •                |                                                   | •               | and birch.                                                              |                                |                                                                                             |                  |            |
| Trees marked with                                                 | oranye n aret      |                                                   |                 | _                                                                       |                                |                                                                                             |                  |            |
| 0 miles to public roa                                             | nd State Lieburg   | v 1                                               |                 | Access                                                                  |                                |                                                                                             |                  |            |
|                                                                   | au Siale Fighwa    | уі                                                |                 |                                                                         |                                |                                                                                             |                  |            |
|                                                                   | nution of t        |                                                   |                 | lings and Access                                                        |                                |                                                                                             |                  |            |
|                                                                   | -                  |                                                   | -               | pre-approved by th                                                      |                                | nistrator.<br>in 15ft of Highway 1.                                                         |                  |            |
| Timber sale admini                                                | strator shall be r | otified at lea                                    | ast 3 working o | days prior to comple                                                    | tion of hauli                  | ng and road work. This prov<br>l road work equipment is re                                  |                  | time for   |
|                                                                   |                    |                                                   | Cutti           | ng, Felling, and Sk                                                     | idding                         |                                                                                             |                  |            |
| Do not damage res                                                 |                    |                                                   |                 |                                                                         |                                |                                                                                             |                  |            |
| Do not fell timber in                                             |                    |                                                   |                 |                                                                         |                                |                                                                                             |                  |            |
|                                                                   | -                  | -                                                 |                 | have been painted<br>bundaries painted w                                | -                              | ircles (O O O). Natural bou                                                                 | ndaries are also | used;      |

## Site Map:

| Appraisal examined and approved by |                 |      |
|------------------------------------|-----------------|------|
|                                    | Forester        | Date |
| Appraisal examined and approved by |                 |      |
| -                                  | Land Department | Date |
|                                    |                 |      |