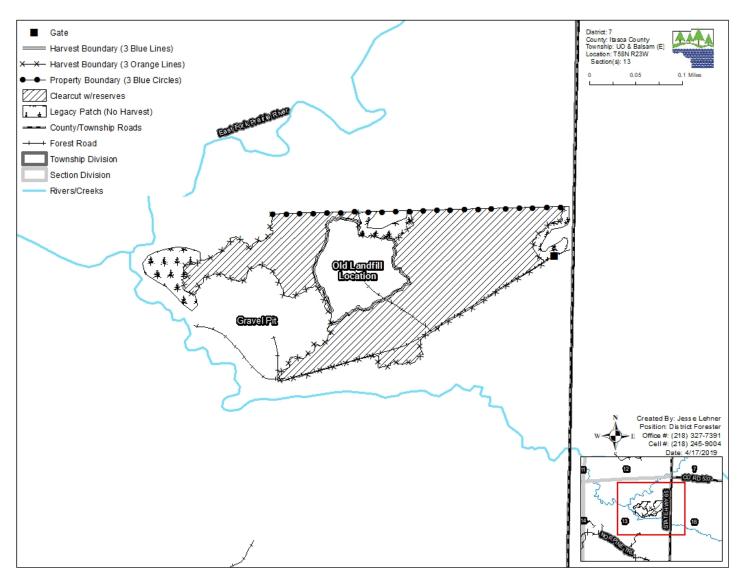

## Itasca County Timber Appraisal Report

|                                                                                                               |                    |                      |                             | у ппрег дрр              |                   |                               |        |            |
|---------------------------------------------------------------------------------------------------------------|--------------------|----------------------|-----------------------------|--------------------------|-------------------|-------------------------------|--------|------------|
| Appraised By:                                                                                                 |                    | Sale Typ             |                             |                          | Appraisal Number: | 19-07-08                      |        |            |
| Jesse Lehner                                                                                                  |                    | INTERMEDIATE AUCTION |                             |                          | Permit Number:    | 00/04/0000                    |        |            |
| Appraisal Date<br>04/17/2019                                                                                  | 9:                 |                      | Auction Date:<br>06/07/2019 |                          |                   | Expiration Date:<br>Page:     |        |            |
| 04/17/2019                                                                                                    |                    |                      | 00/07720                    |                          |                   | raye.                         | 1013   |            |
| Legal Description                                                                                             |                    |                      |                             |                          |                   |                               |        |            |
| RE Code                                                                                                       | Sec.               | <u>Twp.</u>          | <u>Rge.</u>                 | <u>City/Twp</u>          |                   | <u>Subd</u>                   |        |            |
| 51-013-1300                                                                                                   | 13                 | 58                   | 23                          | Unorganized-E Part I     | Balsam            | SW NE                         |        |            |
| 51-013-1400                                                                                                   | 13                 | 58                   | 23                          | Unorganized-E Part I     |                   | SE NE                         |        |            |
| Block 1 Species                                                                                               | <u>Volume</u>      | <u>Units</u>         | Unit Price                  | Value                    |                   | <u>Comments</u>               | Bolt % | <u>Bid</u> |
| Aspen                                                                                                         | 330                | Cords                | \$24.00                     | \$7,920.00               | 3-6               | stick, 6-13 Dbh, Fair quality | 5      | ٨          |
| Balsam Fir                                                                                                    | 11                 | Cords                | \$12.00                     | \$132.00                 | 4-5               | stick, 9-11 Dbh, Fair quality |        | #          |
| Maple                                                                                                         | 8                  | Cords                | \$8.00                      | \$64.00                  |                   | 2-3 stick, 8-13 Dbh           |        | #          |
| Paper Birch                                                                                                   | 6                  | Cords                | \$8.00                      | \$48.00                  |                   | 3-5 stick, 7-13 Dbh           |        | #          |
|                                                                                                               |                    |                      |                             | \$8,164.00               | Subtota           |                               |        |            |
| Total Cords =                                                                                                 | 355                |                      | Total MBF:                  | 0 \$8,164.00             | Total             |                               |        |            |
| Bid Symbols: ^ = Bid                                                                                          | d Species: # = N   | Ion-Bid Spe          | cies: + = Sold              | Area Estimate: * = Sc    | ld Area           | Estimate & Non-Bid Species    |        |            |
| All species woodsru                                                                                           |                    |                      | ,                           |                          |                   |                               |        |            |
| Species Scaled:                                                                                               | Aspen, Balsam      | Fir, Maple,          | Paper Birch                 |                          |                   |                               |        |            |
| Species SAE:                                                                                                  |                    |                      |                             |                          |                   |                               |        |            |
| Operability:                                                                                                  | Summer dry: 7      | 7/1 - 10/1           |                             | Soil Type:               |                   | Nashwauk fine sandy loam      |        |            |
| Topography:                                                                                                   | Rolling            |                      |                             | Cutting Ac               | res:              | 19.3                          |        |            |
| Harvest Specificat                                                                                            | ions               |                      |                             |                          |                   |                               |        |            |
|                                                                                                               |                    |                      |                             | Comments                 |                   |                               |        |            |
| Harvest type: Cleare                                                                                          | cut w/reserves     |                      |                             |                          |                   |                               |        |            |
|                                                                                                               |                    |                      | ŀ                           | larvest and Reserves     | 6                 |                               |        |            |
| Reserve all pine, sp                                                                                          | ruce, oak specie   | es, and all no       | on-hazardous                | snags.                   |                   |                               |        |            |
|                                                                                                               |                    |                      |                             | Access                   |                   |                               |        |            |
| Gate must be locked                                                                                           | d at all times, ex | cept on day          | s when 3 or n               | nore loads are hauled.   |                   |                               |        |            |
| 0 miles to public roa                                                                                         | d State Hwy 65     |                      |                             |                          |                   |                               |        |            |
|                                                                                                               |                    |                      | Lan                         | dings and Access Ro      | ads               |                               |        |            |
| Location and constr                                                                                           | uction of any ne   | w roads/land         | dings must be               | e pre-approved by the    | sale adm          | ninistrator.                  |        |            |
| Trails and landings need to be rehabilitated to a satisfactory condition before performance bond is returned. |                    |                      |                             |                          |                   |                               |        |            |
|                                                                                                               |                    |                      | Cutti                       | ng, Felling, and Skid    | ding              |                               |        |            |
| Do not damage rese                                                                                            |                    |                      |                             |                          |                   |                               |        |            |
| Do not fell timber int                                                                                        |                    |                      |                             |                          |                   |                               |        |            |
| Permit area is locate                                                                                         | ed near an old la  | andfill site. N      | o logging or h              | nauling activities can o | ccur with         | nin this area.                |        |            |
|                                                                                                               |                    |                      |                             | Soil, and Water Prote    | ction             |                               |        |            |
| Filter strips require <5% soil disturbance within 50' of all wetlands.                                        |                    |                      |                             |                          |                   |                               |        |            |
| Reserve all non-merchantable timber within 15ft of all wetlands.                                              |                    |                      |                             |                          |                   |                               |        |            |
|                                                                                                               |                    | <b>.</b> .           |                             | Slash Disposal           |                   |                               |        |            |
| Slash must be even                                                                                            | ly distributed the | oughout per          | mit area.                   |                          |                   |                               |        |            |

## Site Map:

Appraisal examined and approved by

Forester