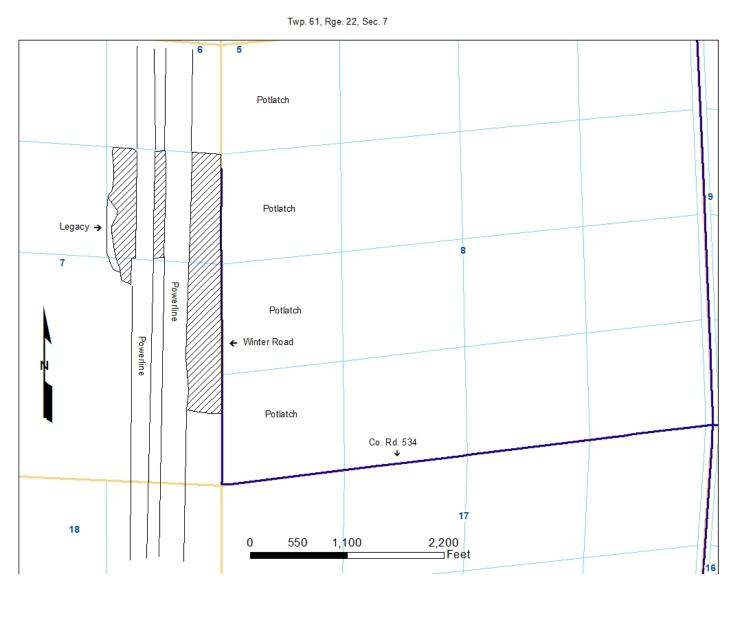

## Itasca County Timber Appraisal Report

| Appraised By:<br>Blair Carlson<br>Appraisal Date<br>08/27/2019                                                                        |                                                                                                         |                                                                                 | Sale Typ<br>REGULA<br>Auction<br>12/10/20                                                                 | R AUCTION SALE Date:                                                                                                                                                            | Appraisal Number:<br>Permit Number:<br>Expiration Date:<br>Page:                                                                                                                             | 03/01/2022                   |            |
|---------------------------------------------------------------------------------------------------------------------------------------|---------------------------------------------------------------------------------------------------------|---------------------------------------------------------------------------------|-----------------------------------------------------------------------------------------------------------|---------------------------------------------------------------------------------------------------------------------------------------------------------------------------------|----------------------------------------------------------------------------------------------------------------------------------------------------------------------------------------------|------------------------------|------------|
| Legal Description                                                                                                                     |                                                                                                         |                                                                                 |                                                                                                           |                                                                                                                                                                                 |                                                                                                                                                                                              |                              |            |
| RE Code                                                                                                                               | Sec.                                                                                                    | <u>Twp.</u>                                                                     | <u>Rge.</u>                                                                                               | <u>City/Twp</u>                                                                                                                                                                 | <u>Subd</u>                                                                                                                                                                                  |                              |            |
| 06-007-1400                                                                                                                           | 7                                                                                                       | 61                                                                              | 22                                                                                                        | Bearville                                                                                                                                                                       | SE NE                                                                                                                                                                                        |                              |            |
| 06-007-4000                                                                                                                           | 7                                                                                                       | 61                                                                              | 22                                                                                                        | Bearville                                                                                                                                                                       | SE 1/4                                                                                                                                                                                       |                              |            |
| Block 1 Species                                                                                                                       | <u>Volume</u>                                                                                           | <u>Units</u>                                                                    | Unit Price                                                                                                | <u>Value</u>                                                                                                                                                                    | <u>Comments</u>                                                                                                                                                                              | Bolt %                       | <u>Bid</u> |
| Aspen                                                                                                                                 | 1,167                                                                                                   | Cords                                                                           | \$22.00                                                                                                   | \$25,674.00                                                                                                                                                                     | 5-7 stick, 6"-18"                                                                                                                                                                            |                              | ۸          |
| Paper Birch                                                                                                                           | 89                                                                                                      | Cords                                                                           | \$13.00                                                                                                   | \$1,157.00                                                                                                                                                                      | 3-6 stick, 8"-15"                                                                                                                                                                            | 30                           | #          |
| Balsam Fir                                                                                                                            | 61                                                                                                      | Cords                                                                           | \$13.00                                                                                                   | \$793.00                                                                                                                                                                        | 3-5 stick, 6"-12"                                                                                                                                                                            |                              | #          |
| Spruce                                                                                                                                | 16                                                                                                      | Cords                                                                           | \$25.00                                                                                                   | \$400.00                                                                                                                                                                        | 6-8 stick, 12"-22", White Spruce                                                                                                                                                             | 70                           | #          |
| Maple                                                                                                                                 | 40                                                                                                      | Cords                                                                           | \$9.00                                                                                                    | \$360.00                                                                                                                                                                        | 3-5 stick, 6"-10"                                                                                                                                                                            |                              | #          |
|                                                                                                                                       |                                                                                                         |                                                                                 |                                                                                                           | \$28,384.00                                                                                                                                                                     | Subtotal                                                                                                                                                                                     |                              |            |
| Total Cords =                                                                                                                         | 1,373                                                                                                   |                                                                                 | Total MBF:                                                                                                | 0 \$28,384.00                                                                                                                                                                   | Total                                                                                                                                                                                        |                              |            |
|                                                                                                                                       | nn.us/DocumentCe                                                                                        | orest Manager                                                                   | nent Guidelines                                                                                           | Soil Type<br>Cutting A<br>s and Specifications (ca<br>gement-Guidelines-and                                                                                                     | an be found at                                                                                                                                                                               |                              |            |
| Clearaut baryoat wit                                                                                                                  | th reconvec                                                                                             |                                                                                 |                                                                                                           | Comments                                                                                                                                                                        |                                                                                                                                                                                              |                              |            |
| Clearcut harvest wit                                                                                                                  |                                                                                                         |                                                                                 |                                                                                                           |                                                                                                                                                                                 |                                                                                                                                                                                              |                              |            |
|                                                                                                                                       |                                                                                                         |                                                                                 |                                                                                                           |                                                                                                                                                                                 |                                                                                                                                                                                              |                              |            |
| Decemie white                                                                                                                         | ممط ملا سمت ال                                                                                          | ardove ere e                                                                    |                                                                                                           | larvest and Reserv                                                                                                                                                              | es                                                                                                                                                                                           |                              |            |
| Reserve white pine                                                                                                                    | and all non-haz                                                                                         | ardous snag                                                                     |                                                                                                           | narked with an "S".                                                                                                                                                             | es                                                                                                                                                                                           |                              |            |
|                                                                                                                                       | along County rc                                                                                         |                                                                                 | is and trees m                                                                                            | narked with an "S".<br>Access                                                                                                                                                   | es<br>ng power line to permit area 1/4- 3/4 mil                                                                                                                                              | es. Do not block             | < road     |
| From Hwy. 65 west                                                                                                                     | along County rc                                                                                         |                                                                                 | is and trees m<br>roxiomately 1                                                                           | narked with an "S".<br>Access                                                                                                                                                   | ng power line to permit area 1/4- 3/4 mil                                                                                                                                                    | es. Do not block             | < road     |
| From Hwy. 65 west<br>access to power line<br>Roads and landings<br>Timber sale adminis                                                | along County ro<br>e.<br>s must be approv<br>strator shall be n                                         | oad 534 app<br>ved by sale a<br>notified at lea                                 | roxiomately 1<br>Lanc<br>administrator.<br>ast 3 working of                                               | harked with an "S".<br>Access<br>mile, then north alor<br>dings and Access F<br>days prior to comple                                                                            | ng power line to permit area 1/4- 3/4 mil                                                                                                                                                    | rides adequate t             |            |
| From Hwy. 65 west<br>access to power line<br>Roads and landings<br>Timber sale adminis<br>for permit area inspe                       | along County ro<br>e.<br>s must be approv<br>strator shall be n<br>ection and addre                     | oad 534 app<br>ved by sale a<br>notified at lea<br>essing of pe                 | roxiomately 1<br>Lanc<br>administrator.<br>ast 3 working or<br>rmit complianc<br>Cutti                    | Access<br>mile, then north alor<br>dings and Access F<br>days prior to comple<br>ce requirements befor<br>ng, Felling, and Sk                                                   | ng power line to permit area 1/4- 3/4 mil<br>Roads<br>tion of hauling and road work. This prov<br>pre hauling and road work equipment is                                                     | vides adequate t<br>removed. |            |
| From Hwy. 65 west<br>access to power line<br>Roads and landings<br>Timber sale adminis<br>for permit area inspe                       | along County ro<br>e.<br>s must be approv<br>strator shall be n<br>ection and addre                     | oad 534 app<br>ved by sale a<br>notified at lea<br>essing of pe                 | roxiomately 1<br>Lanc<br>administrator.<br>ast 3 working or<br>rmit complianc<br>Cutti                    | harked with an "S".<br>Access<br>mile, then north alor<br>dings and Access F<br>days prior to comple<br>ce requirements befor<br>ing, Felling, and Sk<br>op trees into powerlin | ng power line to permit area 1/4- 3/4 mil<br>Roads<br>tion of hauling and road work. This prov<br>pre hauling and road work equipment is<br>idding                                           | vides adequate t<br>removed. |            |
| From Hwy. 65 west<br>access to power line<br>Roads and landings<br>Timber sale adminis<br>for permit area inspe                       | along County ro<br>e.<br>s must be approv<br>strator shall be n<br>ection and addre<br>inted orange. Cl | oad 534 app<br>ved by sale a<br>notified at lea<br>essing of pe<br>earcut harve | roxiomately 1<br>Land<br>administrator.<br>ast 3 working or<br>rmit compliand<br>Cutti<br>est, do not dro | Access<br>mile, then north alor<br>dings and Access F<br>days prior to comple<br>ce requirements befor<br>ng, Felling, and Sk                                                   | ng power line to permit area 1/4- 3/4 mil<br>Roads<br>tion of hauling and road work. This prov<br>pre hauling and road work equipment is<br>idding                                           | vides adequate t<br>removed. |            |
| From Hwy. 65 west<br>access to power line<br>Roads and landings<br>Timber sale adminis<br>for permit area insp<br>Sale boundaries pai | along County ro<br>e.<br>s must be approv<br>strator shall be n<br>ection and addre<br>inted orange. Cl | oad 534 app<br>ved by sale a<br>notified at lea<br>essing of pe<br>earcut harve | roxiomately 1<br>Land<br>administrator.<br>ast 3 working or<br>rmit compliand<br>Cutti<br>est, do not dro | harked with an "S".<br>Access<br>mile, then north alor<br>dings and Access F<br>days prior to comple<br>ce requirements befor<br>ing, Felling, and Sk<br>op trees into powerlin | ng power line to permit area 1/4- 3/4 mil<br>Roads<br>tion of hauling and road work. This prov<br>pre hauling and road work equipment is<br>idding<br>he right away and do not damage reserv | vides adequate t<br>removed. |            |

## Site Map:

Itasca County forestlands are Forest Stewardship Council (FSC) Certified by NEPCon, NC-FM/COC-1709; FSC 100%