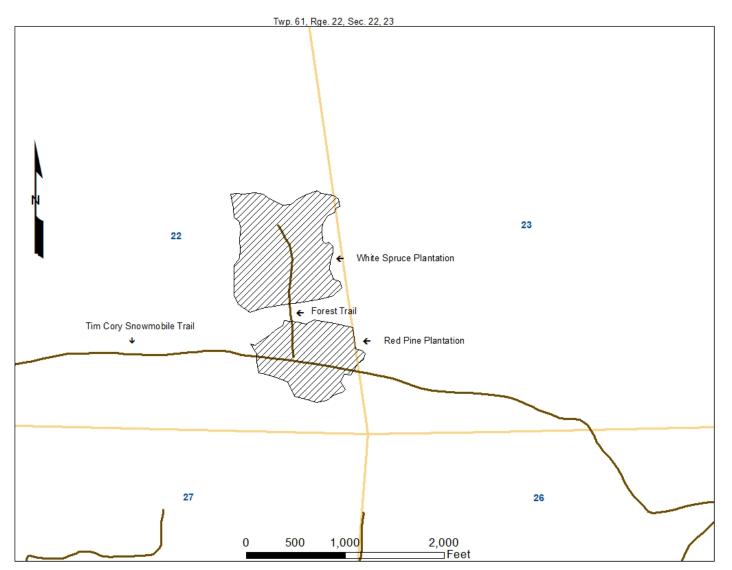

## Itasca County Timber Appraisal Report

| Appraised By:<br>Loren Eide<br>Appraisal Date<br>08/08/2019                                                                                                                                                                                                                                    |                                                                                                                                                                                                   |                                                                                                                                                                     | Sale Typ<br>INTERMI<br>Auction<br>12/07/202                                                                                                                                                  | EDIATE AUCTION<br>Date:                                                                                                                                                                                                                                       | Appraisal Number:<br>Permit Number:<br>Expiration Date:<br>Page:                                                                                                                                                                                                                                                  |                                                                        |                 |
|------------------------------------------------------------------------------------------------------------------------------------------------------------------------------------------------------------------------------------------------------------------------------------------------|---------------------------------------------------------------------------------------------------------------------------------------------------------------------------------------------------|---------------------------------------------------------------------------------------------------------------------------------------------------------------------|----------------------------------------------------------------------------------------------------------------------------------------------------------------------------------------------|---------------------------------------------------------------------------------------------------------------------------------------------------------------------------------------------------------------------------------------------------------------|-------------------------------------------------------------------------------------------------------------------------------------------------------------------------------------------------------------------------------------------------------------------------------------------------------------------|------------------------------------------------------------------------|-----------------|
| Legal Description                                                                                                                                                                                                                                                                              |                                                                                                                                                                                                   |                                                                                                                                                                     |                                                                                                                                                                                              |                                                                                                                                                                                                                                                               |                                                                                                                                                                                                                                                                                                                   |                                                                        |                 |
| RE Code                                                                                                                                                                                                                                                                                        | Sec.                                                                                                                                                                                              | <u>Twp.</u>                                                                                                                                                         | <u>Rge.</u>                                                                                                                                                                                  | <u>City/Twp</u>                                                                                                                                                                                                                                               | <u>Subd</u>                                                                                                                                                                                                                                                                                                       |                                                                        |                 |
| 06-022-4000                                                                                                                                                                                                                                                                                    | 22                                                                                                                                                                                                | 61                                                                                                                                                                  | 22                                                                                                                                                                                           | Bearville                                                                                                                                                                                                                                                     | SE 1/4                                                                                                                                                                                                                                                                                                            |                                                                        |                 |
| 06-023-3000                                                                                                                                                                                                                                                                                    | 23                                                                                                                                                                                                | 61                                                                                                                                                                  | 22                                                                                                                                                                                           | Bearville                                                                                                                                                                                                                                                     | SW 1/4                                                                                                                                                                                                                                                                                                            |                                                                        |                 |
| Block 1 Species                                                                                                                                                                                                                                                                                | <u>Volume</u>                                                                                                                                                                                     | <u>Units</u>                                                                                                                                                        | Unit Price                                                                                                                                                                                   | Value                                                                                                                                                                                                                                                         | <u>Comments</u>                                                                                                                                                                                                                                                                                                   | Bolt %                                                                 | <u>Bic</u>      |
| Spruce                                                                                                                                                                                                                                                                                         | 241                                                                                                                                                                                               | Cords                                                                                                                                                               | \$11.00                                                                                                                                                                                      | \$2,651.00                                                                                                                                                                                                                                                    | 4-5 stick, 6"-10", White Spruce                                                                                                                                                                                                                                                                                   | 30                                                                     | ^               |
| Red Pine                                                                                                                                                                                                                                                                                       | 129                                                                                                                                                                                               | Cords                                                                                                                                                               | \$13.00                                                                                                                                                                                      | \$1,677.00                                                                                                                                                                                                                                                    | 3-4 stick, 8"-9"                                                                                                                                                                                                                                                                                                  | 50                                                                     | ^               |
| Balsam Fir                                                                                                                                                                                                                                                                                     | 17                                                                                                                                                                                                | Cords                                                                                                                                                               | \$5.00                                                                                                                                                                                       | \$85.00                                                                                                                                                                                                                                                       | 3-6 stick, 6"-10"                                                                                                                                                                                                                                                                                                 |                                                                        | #               |
| Aspen                                                                                                                                                                                                                                                                                          | 50                                                                                                                                                                                                | Cords                                                                                                                                                               | \$16.00                                                                                                                                                                                      | \$800.00                                                                                                                                                                                                                                                      | 3-5 stick, 6"-10"                                                                                                                                                                                                                                                                                                 |                                                                        | ^               |
| Jack Pine                                                                                                                                                                                                                                                                                      | 32                                                                                                                                                                                                | Cords                                                                                                                                                               | \$13.00                                                                                                                                                                                      | \$416.00                                                                                                                                                                                                                                                      | 2-3 stick, 6"-8"                                                                                                                                                                                                                                                                                                  | 50                                                                     | ^               |
|                                                                                                                                                                                                                                                                                                |                                                                                                                                                                                                   |                                                                                                                                                                     |                                                                                                                                                                                              | \$5,629.00                                                                                                                                                                                                                                                    | Subtotal                                                                                                                                                                                                                                                                                                          |                                                                        |                 |
| Total Cords =                                                                                                                                                                                                                                                                                  | 469                                                                                                                                                                                               |                                                                                                                                                                     | Total MBF:                                                                                                                                                                                   | 0 \$5,629.00                                                                                                                                                                                                                                                  | Total                                                                                                                                                                                                                                                                                                             |                                                                        |                 |
| -                                                                                                                                                                                                                                                                                              | Aspen, Balsam                                                                                                                                                                                     | otherwise.<br>ı Fir, Jack Pi                                                                                                                                        | ine, Red Pine,                                                                                                                                                                               | Spruce                                                                                                                                                                                                                                                        |                                                                                                                                                                                                                                                                                                                   |                                                                        |                 |
| Species SAE:                                                                                                                                                                                                                                                                                   | Aspen, Balsam<br>Dry or Frozen                                                                                                                                                                    | n Fir, Jack Pi                                                                                                                                                      |                                                                                                                                                                                              | -                                                                                                                                                                                                                                                             |                                                                                                                                                                                                                                                                                                                   |                                                                        | ıy              |
| Species SAE:<br>Operability:                                                                                                                                                                                                                                                                   |                                                                                                                                                                                                   | n Fir, Jack Pi                                                                                                                                                      |                                                                                                                                                                                              | -                                                                                                                                                                                                                                                             | sand, Taylor and Dalbo silt                                                                                                                                                                                                                                                                                       |                                                                        | у               |
| Species SAE:<br>Operability:<br>Topography:<br>All permits must follow<br>http://www.co.itasca.m                                                                                                                                                                                               | Dry or Frozen<br>Level<br>/ Itasca County Fo                                                                                                                                                      | ground Con                                                                                                                                                          | ditions: 7/1 - 3<br>ment Guidelines                                                                                                                                                          | 3/1 Soil Type<br>Cutting A<br>and Specifications (ca                                                                                                                                                                                                          | sand, Taylor and Dalbo silt<br>Acres: 38.0<br>an be found at                                                                                                                                                                                                                                                      |                                                                        | іу              |
| Species SAE:<br>Operability:<br>Topography:<br>All permits must follow<br>http://www.co.itasca.m                                                                                                                                                                                               | Dry or Frozen<br>Level<br>/ Itasca County Fo                                                                                                                                                      | ground Con                                                                                                                                                          | ditions: 7/1 - 3<br>ment Guidelines                                                                                                                                                          | 3/1 Soil Type<br>Cutting A<br>and Specifications (ca<br>jement-Guidelines-and                                                                                                                                                                                 | sand, Taylor and Dalbo silt<br>Acres: 38.0<br>an be found at                                                                                                                                                                                                                                                      |                                                                        | ıy              |
| Species SAE:<br>Operability:<br>Topography:<br>All permits must follow<br>http://www.co.itasca.m<br><u>Harvest Specificat</u>                                                                                                                                                                  | Dry or Frozen<br>Level<br>Itasca County Fo<br>n.us/DocumentCo<br><b>ions</b>                                                                                                                      | n Fir, Jack Pi<br>ground Con<br>prest Manager<br>enter/View/56                                                                                                      | ditions: 7/1 - 3<br>ment Guidelines<br>7/Forest-Manag                                                                                                                                        | B/1 Soil Type<br>Cutting A<br>s and Specifications (ca<br>jement-Guidelines-and<br>Comments                                                                                                                                                                   | sand, Taylor and Dalbo silt<br>Acres: 38.0<br>an be found at                                                                                                                                                                                                                                                      |                                                                        | iy              |
| Species SAE:<br>Operability:<br>Topography:<br>All permits must follow<br>http://www.co.itasca.m<br>Harvest Specificat                                                                                                                                                                         | Dry or Frozen<br>Level<br>Itasca County Fo<br>n.us/DocumentCo<br><b>ions</b>                                                                                                                      | n Fir, Jack Pi<br>ground Con<br>prest Manager<br>enter/View/56                                                                                                      | ditions: 7/1 - 3<br>ment Guidelines<br>7/Forest-Manag                                                                                                                                        | B/1 Soil Type<br>Cutting A<br>s and Specifications (ca<br>jement-Guidelines-and<br>Comments                                                                                                                                                                   | sand, Taylor and Dalbo silt<br>Acres: 38.0<br>an be found at                                                                                                                                                                                                                                                      |                                                                        | ıy              |
| Species SAE:<br>Operability:<br>Topography:<br>All permits must follow<br>http://www.co.itasca.m<br>Harvest Specificat                                                                                                                                                                         | Dry or Frozen<br>Level<br>Itasca County Fo<br>n.us/DocumentCo<br><b>ions</b>                                                                                                                      | n Fir, Jack Pi<br>ground Con<br>prest Manager<br>enter/View/56                                                                                                      | ditions: 7/1 - 3<br>ment Guidelines<br>7/Forest-Manag                                                                                                                                        | B/1 Soil Type<br>Cutting A<br>s and Specifications (ca<br>jement-Guidelines-and<br>Comments                                                                                                                                                                   | sand, Taylor and Dalbo silt<br>Acres: 38.0<br>an be found at                                                                                                                                                                                                                                                      |                                                                        | ıy              |
|                                                                                                                                                                                                                                                                                                | Dry or Frozen<br>Level<br>Itasca County Fo<br>In.us/DocumentCo<br>ions<br>First time white                                                                                                        | n Fir, Jack Pi<br>ground Con<br>prest Manager<br>enter/View/56<br>spruce/red p<br>est Road eas                                                                      | ditions: 7/1 - 3<br>ment Guidelines<br>7/Forest-Manag<br>pine thin; oper                                                                                                                     | 3/1 Soil Type<br>Cutting A<br>s and Specifications (ca<br>gement-Guidelines-and<br>Comments<br>rator select<br>Access<br>Cory Snowmobile Tra                                                                                                                  | sand, Taylor and Dalbo silt<br>Acres: 38.0<br>an be found at                                                                                                                                                                                                                                                      | loams                                                                  | auling          |
| Species SAE:<br>Operability:<br>Topography:<br>All permits must follow<br>http://www.co.itasca.m<br>Harvest Specificat<br>HARVEST TYPE =<br>Re-offer<br>Access from North S<br>signs must be poste                                                                                             | Dry or Frozen<br>Level<br>Itasca County Fo<br>In.us/DocumentCo<br>ions<br>First time white                                                                                                        | n Fir, Jack Pi<br>ground Con<br>prest Manager<br>enter/View/56<br>spruce/red p<br>est Road eas                                                                      | ditions: 7/1 - 3<br>ment Guidelines<br>7/Forest-Manag<br>pine thin; oper                                                                                                                     | 3/1 Soil Type<br>Cutting A<br>s and Specifications (ca<br>gement-Guidelines-and<br>Comments<br>rator select<br>Access<br>Cory Snowmobile Tra                                                                                                                  | sand, Taylor and Dalbo silt<br>Acres: 38.0<br>an be found at<br>-Specifications ).<br>ail approximately 1 mile to permit area.<br>andings must be kept back approximate                                                                                                                                           | loams                                                                  | auling          |
| Species SAE:<br>Operability:<br>Topography:<br>All permits must follow<br>http://www.co.itasca.m<br>Harvest Specificat<br>HARVEST TYPE =<br>Re-offer<br>Access from North S<br>signs must be poste<br>Snowmobile Trail.<br>Location and constr<br>rehabilitated to a sa<br>Timber sale adminis | Dry or Frozen<br>Level<br>(Itasca County Foo<br>in.us/DocumentCo<br>ions<br>First time white<br>Snake Trail Fore<br>ed along snowm<br>uction of any ne<br>tisfactory condit<br>strator shall be n | n Fir, Jack Pi<br>ground Con<br>prest Manager<br>enter/View/56<br>spruce/red p<br>est Road eas<br>obile trail be<br>ew roads/lan<br>ion before p<br>notified at lea | ditions: 7/1 - 3<br>ment Guidelines<br>7/Forest-Manag<br>pine thin; oper<br>st along Tim C<br>fore any loggi<br>Lanc<br>dings must be<br>erformance bo<br>ast 3 working o                    | 3/1 Soil Type<br>Cutting A<br>s and Specifications (ca<br>gement-Guidelines-and<br>Comments<br>rator select<br>Access<br>Cory Snowmobile Tra<br>ng activity begins. L<br>dings and Access F<br>pre-approved by th<br>ond is returned.<br>days prior to comple | sand, Taylor and Dalbo silt<br>Acres: 38.0<br>an be found at<br>-Specifications ).<br>ail approximately 1 mile to permit area.<br>andings must be kept back approximate                                                                                                                                           | Caution truck h<br>ely 100' from Tir<br>s need to be<br>vides adequate | auling<br>m Cor |
| Species SAE:<br>Operability:<br>Topography:<br>All permits must follow<br>http://www.co.itasca.m<br>Harvest Specificat<br>HARVEST TYPE =<br>Re-offer<br>Access from North S<br>signs must be poste<br>Snowmobile Trail.<br>Location and constr<br>rehabilitated to a sa<br>Timber sale adminis | Dry or Frozen<br>Level<br>(Itasca County Foo<br>in.us/DocumentCo<br>ions<br>First time white<br>Snake Trail Fore<br>ed along snowm<br>uction of any ne<br>tisfactory condit<br>strator shall be n | n Fir, Jack Pi<br>ground Con<br>prest Manager<br>enter/View/56<br>spruce/red p<br>est Road eas<br>obile trail be<br>ew roads/lan<br>ion before p<br>notified at lea | ditions: 7/1 - 3<br>ment Guidelines<br>7/Forest-Manag<br>pine thin; oper<br>st along Tim C<br>fore any loggi<br>Lanc<br>dings must be<br>erformance bo<br>ast 3 working of<br>t compliance r | 3/1 Soil Type<br>Cutting A<br>s and Specifications (ca<br>gement-Guidelines-and<br>Comments<br>rator select<br>Access<br>Cory Snowmobile Tra<br>ng activity begins. L<br>dings and Access F<br>pre-approved by th<br>ond is returned.<br>days prior to comple | sand, Taylor and Dalbo silt<br>Acres: 38.0<br>an be found at<br>-Specifications ).<br>ail approximately 1 mile to permit area.<br>andings must be kept back approximate<br>Roads<br>e sale administrator. Trails and landing<br>tion of hauling and road work. This prov<br>hauling and road work equipment is re | Caution truck h<br>ely 100' from Tir<br>s need to be<br>vides adequate | auling<br>m Cor |

## Site Map:

 Appraisal examined and approved by
 Forester
 Date

 Appraisal examined and approved by
 Land Department
 Date

1

Itasca County forestlands are Forest Stewardship Council (FSC) Certified by NEPCon, NC-FM/COC-001709; FSC 100%