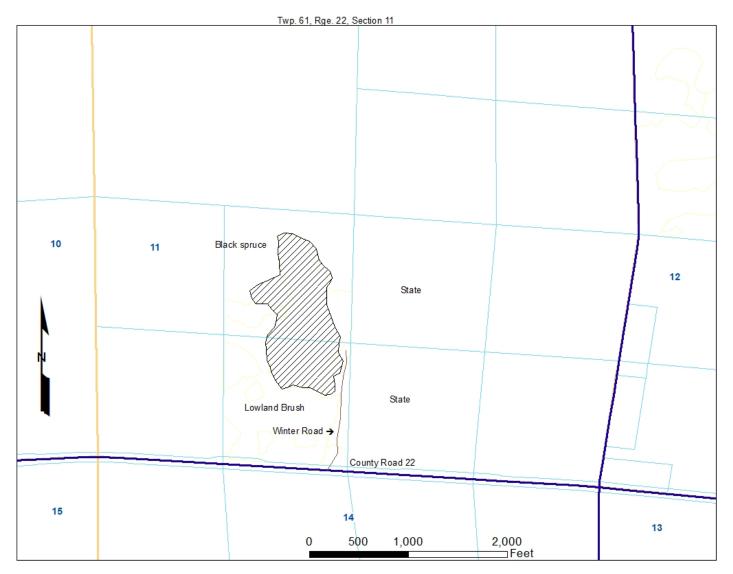

## Itasca County Timber Appraisal Report

| Appraised By:<br>Blair Carlson<br>Appraisal Date<br>04/12/2019 |                    |                | Sale Typ<br>INTERM<br>Auction<br>06/07/20 | EDIATE AUCTION<br>Date: | Appraisal Number:<br>Permit Number:<br>Expiration Date:<br>Page: |                |            |
|----------------------------------------------------------------|--------------------|----------------|-------------------------------------------|-------------------------|------------------------------------------------------------------|----------------|------------|
| Legal Description                                              |                    |                |                                           |                         |                                                                  |                |            |
| <u>RE Code</u>                                                 | Sec.               | <u>Twp.</u>    | <u>Rge.</u>                               | <u>City/Twp</u>         | Subd                                                             |                |            |
| 06-011-3100                                                    | 11                 | 61             | 22                                        | Bearville               | NE SW                                                            |                |            |
| 06-011-3400                                                    | 11                 | 61             | 22                                        | Bearville               | SE SW                                                            |                |            |
| <u>Block 1 Species</u>                                         | <u>Volume</u>      | <u>Units</u>   | <u>Unit Price</u>                         | <u>value</u>            | <u>Comments</u>                                                  | <u>Bolt %</u>  | <u>Bid</u> |
| Spruce                                                         | 435                | Cords          | \$17.00                                   | \$7,395.00              | Black Spruce, 6"-8", 3-6 stick                                   |                | ^          |
| Jack Pine                                                      | 230                | Cords          | \$20.00                                   | \$4,600.00              | 6"-9", 3-7 stick                                                 | 40             | ^          |
| Aspen                                                          | 15                 | Cords          | \$20.00                                   | \$300.00                | 6"-10", 3-6 stick                                                |                | #          |
| Paper Birch                                                    | 2                  | Cords          | \$8.00                                    | \$16.00                 | 2-3 stick                                                        |                | #          |
|                                                                |                    |                |                                           | \$12,311.00             | Subtotal                                                         |                |            |
| Total Cords =                                                  | 682                |                | Total MBF:                                | 0 \$12,311.00           | Total                                                            |                |            |
| Species Scaled:<br>Species SAE:                                | Aspen, Jack Pi     | ne, Paper B    | irch , Spruce                             |                         |                                                                  |                |            |
| Operability:                                                   | Winter harvest     | t only: 12/1/2 | 2019 - 3/1/202                            | 21 Soil Type            | Dora Mucky peats                                                 |                |            |
| Topography:                                                    | Level              |                |                                           | Cutting A               | Acres: 21.0                                                      |                |            |
| Harvest Specificat                                             | ions               |                |                                           |                         |                                                                  |                |            |
|                                                                |                    |                |                                           | Comments                |                                                                  |                |            |
| 21 Acre Black Sprud                                            | ce Clearcut        |                |                                           |                         |                                                                  |                |            |
|                                                                |                    |                |                                           | Access                  |                                                                  |                |            |
| Approximately 1/4 n                                            | nile into sale are | a north off c  | county road 22                            | 2. Access along exis    | ting winter road along east side of cour                         | nty ownership. |            |
|                                                                |                    |                | Lan                                       | dings and Access I      | Roads                                                            |                |            |
| Landings must be k                                             | ept back at leas   | t 100' from c  |                                           |                         |                                                                  |                |            |
|                                                                |                    |                | Cutti                                     | ing, Felling, and Sk    | idding                                                           |                |            |
| Clearcut winter froze                                          | en ground cond     | itions. Slash  |                                           | nly distributed throug  |                                                                  |                |            |
| Sale boundaries pai                                            | -                  |                |                                           | -                       |                                                                  |                |            |
|                                                                |                    |                |                                           | Regeneration Pla        | 1                                                                |                |            |
| Seed this area back                                            | to black spruce    | once cuttin    | a is done.                                | -                       |                                                                  |                |            |

## Site Map:

Appraisal examined and approved by

Forester