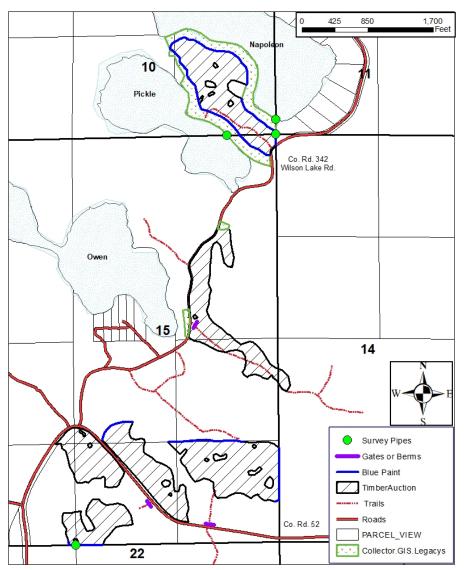

# Itasca County Timber Appraisal Report

| Appraised By:<br>Perry Leone<br>Appraisal Date<br>03/20/2019 | :                               |              | Sale Typ<br>REGULA<br>Auction I<br>06/07/201 | R AUCTION SALE<br>Date:                    | Appraisal Number:<br>Permit Number:<br>Expiration Date:<br>Page: |        |            |
|--------------------------------------------------------------|---------------------------------|--------------|----------------------------------------------|--------------------------------------------|------------------------------------------------------------------|--------|------------|
| Legal Description                                            |                                 |              |                                              |                                            |                                                                  |        |            |
| <u>RE Code</u>                                               | <u>Sec.</u>                     | <u>Twp.</u>  | <u>Rge.</u>                                  | <u>City/Twp</u>                            | Subd                                                             |        |            |
| 56-015-4100                                                  | 15                              | 60           | 24                                           | Unorganized                                | LOT 9                                                            |        |            |
| 56-015-4300                                                  | 15                              | 60           | 24                                           | Unorganized                                | SW SE                                                            |        |            |
| 56-015-4400                                                  | 15                              | 60           | 24                                           | Unorganized                                | SE SE                                                            |        |            |
| 56-015-3100                                                  | 15                              | 60           | 24                                           | Unorganized                                | NE SW                                                            |        |            |
| 56-015-3401                                                  | 15                              | 60           | 24                                           | Unorganized                                | GOVT LOT 13 LYG ELY O<br>C/L OF NEW CO RD 52                     | F      |            |
| 56-015-4200                                                  | 15                              | 60           | 24                                           | Unorganized                                | LOT 10 LESS PLAT OF<br>OWEN LAKE SOUTH                           |        |            |
| 56-010-4400                                                  | 10                              | 60           | 24                                           | Unorganized                                | LOT 9                                                            |        |            |
| 56-015-1000                                                  | 15                              | 60           | 24                                           | Unorganized                                | NE 1/4                                                           |        |            |
| 56-014-3000                                                  | 14                              | 60           | 24                                           | Unorganized                                | SW1/4                                                            |        |            |
| Block 1 Species                                              | <u>Volume</u>                   | <u>Units</u> | Unit Price                                   | Value                                      | <u>Comments</u>                                                  | Bolt % | <u>Bid</u> |
| Aspen                                                        | 2,440                           | Cords        | \$27.00                                      | \$65,880.00                                | 5-7 sticks. 48-69 yrs. old.                                      | 25     | ^          |
| Balsam Fir                                                   | 134                             | Cords        | \$16.00                                      | \$2,144.00                                 | 4-6 sticks.                                                      | 10     | #          |
| Paper Birch                                                  | 80                              | Cords        | \$11.00                                      | \$880.00                                   | 3-6 sticks.                                                      | 15     | #          |
| Maple                                                        | 45                              | Cords        | \$9.00                                       | \$405.00                                   | 3-5 sticks.                                                      | 0      | #          |
| Basswood                                                     | 38                              | Cords        | \$14.00                                      | \$532.00                                   | 4-7 sticks.                                                      | 60     | #          |
| Spruce                                                       | 38                              | Cords        | \$25.00                                      | \$950.00                                   | 5-7 sticks. All white spruce.                                    | 65     | #          |
|                                                              |                                 |              |                                              | \$70,791.00                                | Subtotal                                                         |        |            |
| Total Cords =                                                | 2,775                           |              | Total MBF:                                   |                                            | Total                                                            |        |            |
| All species woodsru                                          | n unless listed o               | otherwise.   |                                              | Area Estimate; * =<br>Paper Birch , Spruce | Sold Area Estimate & Non-Bid Species                             |        |            |
| Operability:<br>Topography:                                  | Dry summer cl<br>Level to steep |              | 3/1                                          | Soil Type<br>Cutting A                     |                                                                  |        |            |
| Harvest Specificati                                          | ons                             |              |                                              |                                            |                                                                  |        |            |
| 0                                                            |                                 |              |                                              | Comments                                   |                                                                  |        |            |
| Clearcut 79 acres of                                         | aspen.                          |              |                                              |                                            |                                                                  |        |            |
|                                                              |                                 |              |                                              | arvest and Reserv                          |                                                                  |        |            |
| Reserve all pine, oa                                         | k, ash, white sp                | ruce and ba  | asswood <10",                                | non-merchantable                           | balsam, and non-hazardous snags.                                 |        |            |
|                                                              |                                 |              | Land                                         | lings and Access I                         | Roads                                                            |        |            |
| Reserve all hardwoo<br>Berm(s) must be ins                   |                                 |              |                                              | 5ft of CO.Rds. 52 &                        | 342.                                                             |        |            |
|                                                              | ept back at leas                | -            |                                              |                                            |                                                                  |        |            |

### Cutting, Felling, and Skidding

Do not damage reserve trees.

Do not disturb survey markers, including witness trees.

Sale boundaries are painted in blue or are natural boundaries.

Reserve all non-merchantable timber within 15ft of all wetlands.

#### Site Map:

Appraisal examined and approved by

Forester