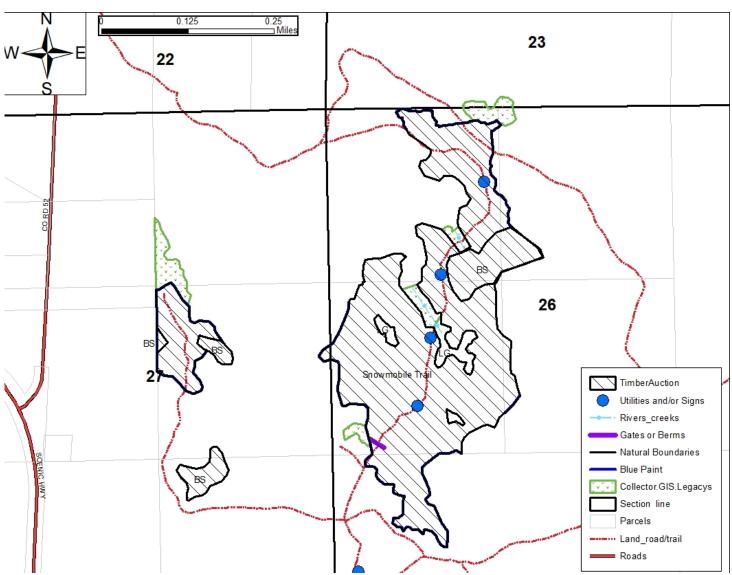

|
| A 10 ft. wide slash free zone must be maintained along roads and trails. |
| Slash must be evenly distributed throughout permit area.                 |
| Regeneration Plan                                                        |
|                                                                          |

Natural regeneration to aspen and black spruce.

# Itasca County Timber Appraisal Report

| Perry Leone REGULAR AUCTION SALE Permit Number:          |      |
|----------------------------------------------------------|------|
|                                                          |      |
| Appraisal Date: Auction Date: Expiration Date: 03/01/202 | 2022 |
| 02/25/2019 06/07/2019 <b>Page:</b> 3 of 3                |      |

Site Map:



Appraisal examined and approved by

Forester