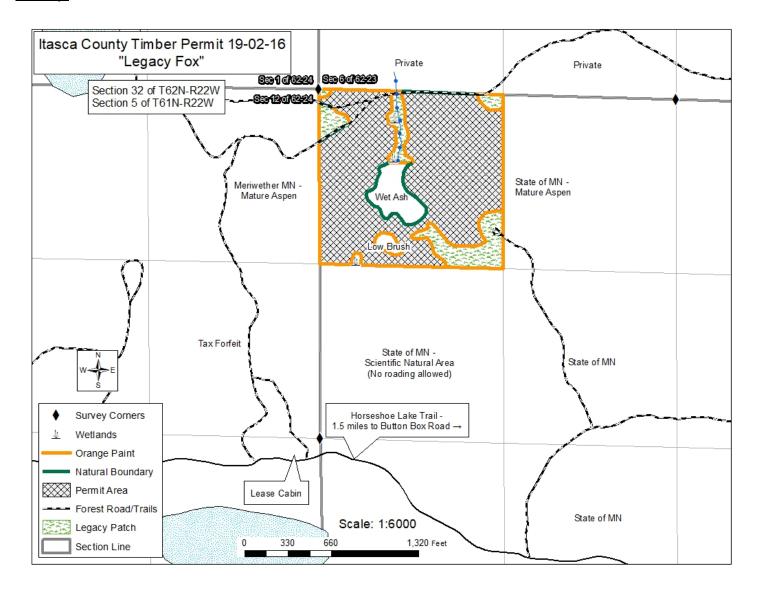

### **Harvest Specifications**

#### Comments

Harvest type: aspen clearcut with reserves.

Ash swale in center may be managed in an addendum if operator can harvest using single tree selection and process timber at the stump.

#### **Harvest and Reserves**

Harvest: clearcut all non-reserved timber. In windthrow damaged old timber in south, only remove standing aspen.

Reserve: reserve all cedar, yellow birch, paper birch, elm, maple, spruce, pine, and balsam fir regeneration patches.

Reserve all non-hazardous snags.

Trees marked with "R" are to be reserved for wildlife.

#### **Access**

If private land is crossed to access timber sale, logger must obtain permits/permission from land owner/land manager.

On Horseshoe Trail, snowmobile trail regulations in the Itasca County Forest Management Guideline & Specifications apply. A minimum of two inches of compacted snow must remain on the trail as a running surface.

.5 miles to Horseshoe Lake Forest Road, 5 miles to Co Rd 542.

## Cutting, Felling, and Skidding

Do not fell timber into wetlands or across sale boundaries.

Do not disturb survey markers, including witness trees which have been painted orange.

Sale boundaries painted with orange lines (I I I) and ownership boundaries painted with orange circles (O O O). Some natural boundary is used; refer to sale map.