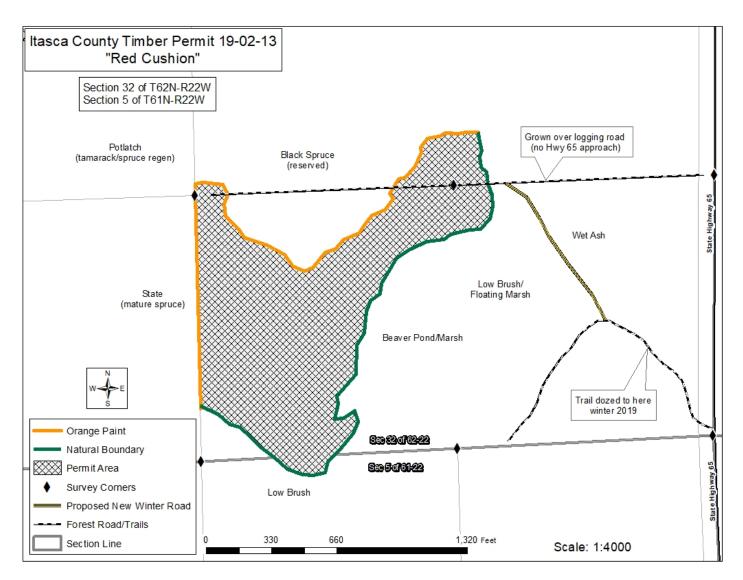

## Itasca County Timber Appraisal Report

| Appraised By<br>Casey Dabrow<br>Appraisal Date<br>08/05/2019                                                                                                                                                                                                                                                                                                                                                              | ski                                    |                               | Sale Typ<br>REGULA<br>Auction<br>12/10/20                  | R AUCTION SALE Date:                       | Appraisal Number:<br>Permit Number:<br>Expiration Date:<br>Page:                                                                          |                |            |
|---------------------------------------------------------------------------------------------------------------------------------------------------------------------------------------------------------------------------------------------------------------------------------------------------------------------------------------------------------------------------------------------------------------------------|----------------------------------------|-------------------------------|------------------------------------------------------------|--------------------------------------------|-------------------------------------------------------------------------------------------------------------------------------------------|----------------|------------|
| Legal Description                                                                                                                                                                                                                                                                                                                                                                                                         |                                        |                               |                                                            |                                            |                                                                                                                                           |                |            |
| <u>RE Code</u>                                                                                                                                                                                                                                                                                                                                                                                                            | <u>Sec.</u>                            | <u>Twp.</u>                   | <u>Rge.</u>                                                | <u>City/Twp</u>                            | Subd                                                                                                                                      |                |            |
| 06-005-1200                                                                                                                                                                                                                                                                                                                                                                                                               | 5                                      | 61                            | 22                                                         | Bearville                                  | LOT 2                                                                                                                                     |                |            |
| 10-032-4000                                                                                                                                                                                                                                                                                                                                                                                                               | 32                                     | 62                            | 22                                                         | Carpenter                                  | SE 1/4 LESS THAT PT<br>SHOWN AS PARCEL 64<br>ON                                                                                           |                |            |
| Block 1 Species                                                                                                                                                                                                                                                                                                                                                                                                           | <u>Volume</u>                          | <u>Units</u>                  | Unit Price                                                 | Value                                      | <u>Comments</u>                                                                                                                           | Bolt %         | <u>Bid</u> |
| Spruce                                                                                                                                                                                                                                                                                                                                                                                                                    | 1,274                                  | Cords                         | \$23.00                                                    | \$29,302.00                                | 5-13", 3-7 st, Good. 9" AVG.<br>100% black.                                                                                               | 35             | ۸          |
| Tamarack                                                                                                                                                                                                                                                                                                                                                                                                                  | 60                                     | Cords                         | \$8.00                                                     | \$480.00                                   | 6-12", 2-7 st, Good.<br>Some beetle damage.                                                                                               | 55             | #          |
| Aspen                                                                                                                                                                                                                                                                                                                                                                                                                     | 1                                      | Cords                         | \$22.00                                                    | \$22.00                                    | 5-9", 3-4 st, Poor.                                                                                                                       | 0              | #          |
| Balsam Fir                                                                                                                                                                                                                                                                                                                                                                                                                | 1                                      | Cords                         | \$13.00                                                    | \$13.00                                    | 5-7", 2-3 st, Fair.                                                                                                                       | 0              | #          |
| Ash                                                                                                                                                                                                                                                                                                                                                                                                                       | 1                                      | Cords                         | \$8.00                                                     | \$8.00                                     | Road wood only.                                                                                                                           | 0              | #          |
| Total Cords =1,337Total MBF: 0Bid Symbols: ^ = Bid Species; # = Non-Bid Species; + = Sold And All species woodsrun unless listed otherwise.Species Scaled:Ash , Aspen, Balsam Fir, Spruce , Tamarad Species SAE:Operability:Winter - Frozen Ground: 12/1 - 3/1Topography:LevelAll permits must follow Itasca County Forest Management Guidelines and http://www.co.itasca.mn.us/DocumentCenter/View/567/Forest-Management |                                        |                               | rack<br>Soil Type<br>Cutting A<br>s and Specifications (ca | cres: 26.0                                 |                                                                                                                                           |                |            |
| Harvest Specificat                                                                                                                                                                                                                                                                                                                                                                                                        | ions                                   |                               |                                                            |                                            |                                                                                                                                           |                |            |
| Clearcut harvest.<br>No extensions will b                                                                                                                                                                                                                                                                                                                                                                                 | be granted.                            |                               |                                                            | Comments                                   |                                                                                                                                           |                |            |
|                                                                                                                                                                                                                                                                                                                                                                                                                           |                                        |                               | ŀ                                                          | larvest and Reserv                         | es                                                                                                                                        |                |            |
| Harvest: Cut all blac                                                                                                                                                                                                                                                                                                                                                                                                     | -                                      | ack, aspen,                   | and balsam f                                               | ir.                                        |                                                                                                                                           |                |            |
| Reserve all pine, bi                                                                                                                                                                                                                                                                                                                                                                                                      | rch, and oak.                          |                               |                                                            |                                            |                                                                                                                                           |                |            |
|                                                                                                                                                                                                                                                                                                                                                                                                                           |                                        |                               |                                                            | Access                                     |                                                                                                                                           |                |            |
| 1/4 miles to public ro                                                                                                                                                                                                                                                                                                                                                                                                    | -                                      | -                             |                                                            |                                            |                                                                                                                                           |                |            |
| DOT permit may be                                                                                                                                                                                                                                                                                                                                                                                                         | e required to con                      | struct appro                  | ach at end of                                              | old forest road.                           |                                                                                                                                           |                |            |
| trail to east is prefer<br>Timber sale adminis                                                                                                                                                                                                                                                                                                                                                                            | rred, an approac<br>strator shall be n | h will need to otified at lea | d approach. N<br>to be permitte<br>ast 3 working (         | d and constructed.<br>days prior to comple | Roads<br>olished connecting this trail to sale area<br>tion of hauling and road work. This prov<br>hauling and road work equipment is rea | vides adequate |            |

Sale Type: **REGULAR AUCTION SALE** Auction Date: 12/10/2019

Cutting, Felling, and Skidding

Do not damage reserve trees.

Do not fell timber across sale boundaries.

Do not disturb survey markers. Markers in harvest area are subdivision iron pipes with no bearing trees. Be alert for "R" trees, steel fence posts painted orange, and pink flagging marking corners during road layout and construction. Sale boundaries painted with orange lines (I I I) and ownership boundaries with orange circles (O O O). Ignore blue paint. Some natural

boundaries are used; see sale map.

Slash Disposal

Slash must be evenly distributed throughout permit area.

**Special Conditions** 

Utilize all trees with at least 2 sticks up to a 3" top.

**Regeneration Plan** 

## Site Map:

 Appraisal examined and approved by
 Forester
 Date

 Appraisal examined and approved by
 Land Department
 Date

ΔΔ