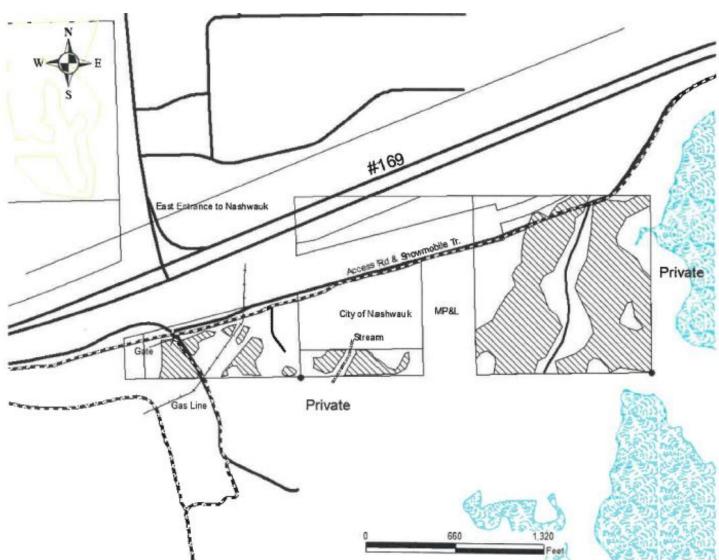

## Itasca County Timber Appraisal Report

|    | ppraised By:<br>pren Eide | Sale Type:<br>INTERMEDIATE AUCTION | Appraisal Number:<br>Permit Number: | 18-04-14   |
|----|---------------------------|------------------------------------|-------------------------------------|------------|
|    | ppraisal Date:            | Auction Date:                      | Expiration Date:                    | 03/01/2021 |
| 10 | 0/10/2018                 | 12/11/2018                         | Page:                               | 3 of 3     |

Site Map: