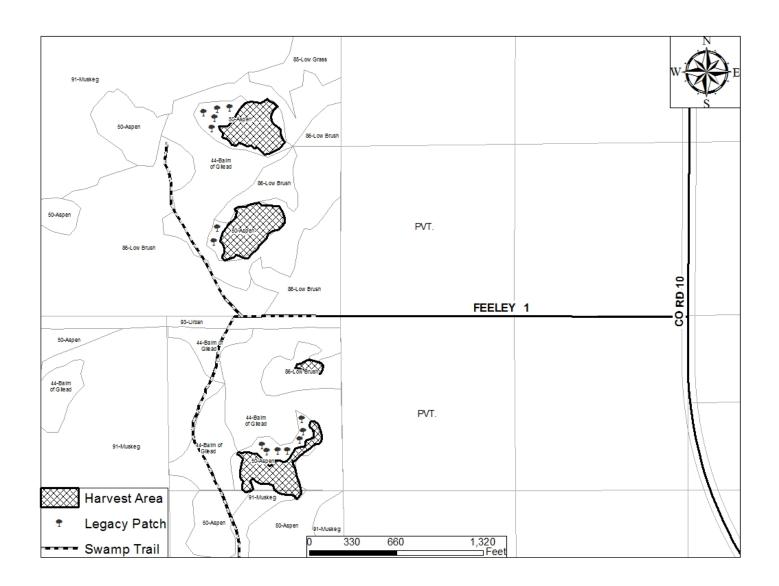

|                | Regeneration Pla          | n                                |            |            |
| Natural Regeneration                                                     | on                                    |                      |                |                           |                                  |            |            |

## Itasca County Timber Appraisal Report

| Appraised By:   | Sale Type:           | Appraisal Number: | 18-01-10   |
|-----------------|----------------------|-------------------|------------|
| Bob Rother      | INTERMEDIATE AUCTION | Permit Number:    |            |
| Appraisal Date: | Auction Date:        | Expiration Date:  | 03/01/2021 |
| 10/11/2018      | 12/11/2018           | Page:             | 2 of 2     |

## Site Map:



Appraisal examined and approved by

Forester